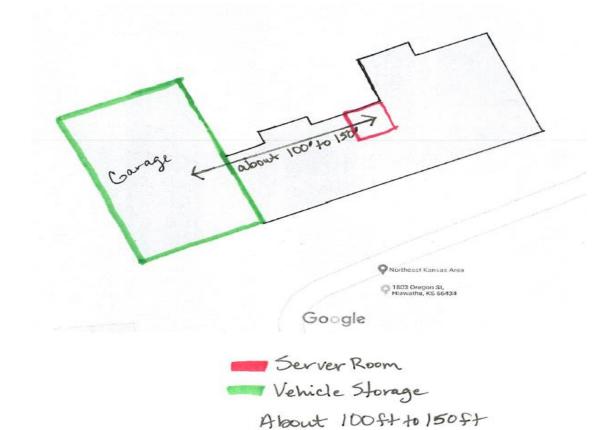

## Addendum 1 (February 19, 2021)

The following questions were posed to NEKAAA regarding #21-03-5339-CAM. Responses are provided in red.

1. Can NEKAAA please provide an overhead outdoor picture of the facility and approximate location of where to mount the access point and place the server, with approximate distances from AP to server?

A visual of the site with locations marked is provided below.

2. Our office is without power and many of our employees are without power at their homes as well. Would NEKAA please consider extending the due date for this bid to allow us to properly prepare our response?